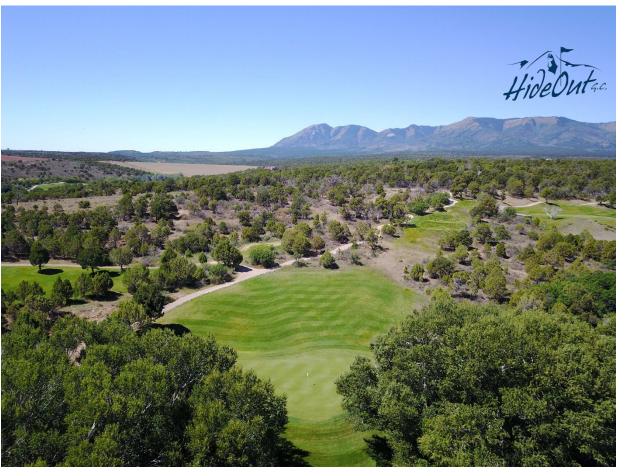

### Get your teams together soon!

Join Utah Food Bank for our annual **Fore Corners Against Hunger** golf tournament, hosted at Hideout Golf Club in Monticello. San Juan County residents face significantly higher rates of hunger compared to the state average, with 17% reporting food insecurity, as opposed to 10% statewide. Disturbingly, childhood hunger is even more prevalent, with 20% of children uncertain about their next meal, which is double the statewide average. Participating in this event will support our new Southeastern Distribution Center and Utah Food Bank pantries in San Juan County as they make a difference in the lives of southeastern Utahns.

Established in 2001, the Hideout Golf Club (located in the heart of San Juan County) has quickly become one of Utah's most popular golf courses. Because of its perfect location, the Hideout Golf Club offers a wide range of scenery year-round, as well as perfect golf weather during the season.

This 18-hole course is equipped with many different elevations and each hole will challenge your golf game in ways you never thought.